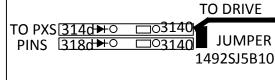

## **DIODE TERMINALS** POLARITY MUST BE AS SHOWN

| NITS ARE MILLIMETERS                                                    |                         |                  |                             |                    |  |
|-------------------------------------------------------------------------|-------------------------|------------------|-----------------------------|--------------------|--|
| (i.e.X.XXmm [x.xxx"])<br>D NOT SCALE DRAWING                            | C                       |                  |                             | )                  |  |
|                                                                         | BEARING COMPANY         |                  |                             |                    |  |
| EXCEPT AS NOTED, MAXIMUM                                                | TOOL NAME<br>POWE       | RFLEX 525 P      | ANEL BOX D                  | OUBLE - 1HP NO I/O |  |
| ALLOWABLE ROUGHNESS SHALL BE:<br>ACE FINISH 6 MICRONS (250 MICROINCHES) | DRAWN BY<br>cmcwilliams | DATE<br>09-24-15 | LAST EDIT BY<br>cmcwilliams | ENG<br>APPROVAL    |  |
| ACE FINISH 3 MICRONS (125 MICROINCHES)                                  | SHEET 3                 | OF 4             | FILE<br>NAME                |                    |  |
| ACE FINISH 1.6 MICRONS (63 MICROINCHES)                                 | SCALE                   |                  | SO2166                      | 5 1HP DOUBLE       |  |