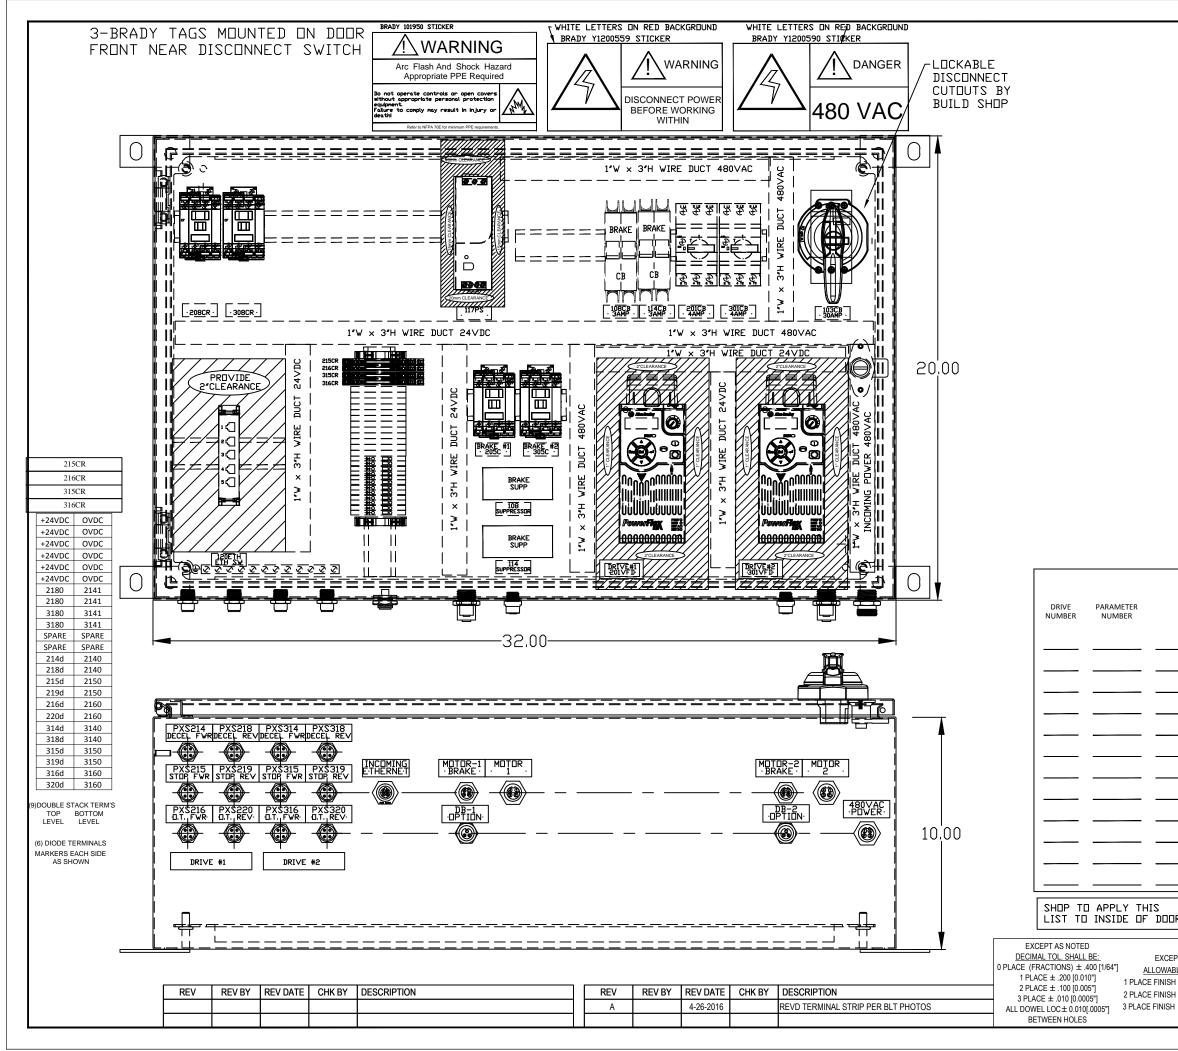

## **DIODE TERMINALS** POLARITY MUST BE AS SHOWN

| NITS ARE MILLIMETERS                                                    |                         |                  |                             |                    |  |
|-------------------------------------------------------------------------|-------------------------|------------------|-----------------------------|--------------------|--|
| (i.e.X.XXmm [x.xxx"])<br>D NOT SCALE DRAWING                            | C                       |                  |                             | )                  |  |
|                                                                         | BEARING COMPANY         |                  |                             |                    |  |
| EXCEPT AS NOTED, MAXIMUM                                                | TOOL NAME<br>POWE       | RFLEX 525 P      | ANEL BOX D                  | OUBLE - 1HP NO I/O |  |
| ALLOWABLE ROUGHNESS SHALL BE:<br>ACE FINISH 6 MICRONS (250 MICROINCHES) | DRAWN BY<br>cmcwilliams | DATE<br>09-24-15 | LAST EDIT BY<br>cmcwilliams | ENG<br>APPROVAL    |  |
| ACE FINISH 3 MICRONS (125 MICROINCHES)                                  | SHEET 3                 | OF 4             | FILE<br>NAME                |                    |  |
| ACE FINISH 1.6 MICRONS (63 MICROINCHES)                                 | SCALE                   |                  | SO2166                      | 5 1HP DOUBLE       |  |

| PARAMETER<br>NAME                                                                   | NEW<br>(NON-DEFAL<br>VALUE | UT) DATE               | INITIALS                            |  |  |  |  |  |
|-------------------------------------------------------------------------------------|----------------------------|------------------------|-------------------------------------|--|--|--|--|--|
|                                                                                     |                            |                        |                                     |  |  |  |  |  |
|                                                                                     |                            |                        |                                     |  |  |  |  |  |
|                                                                                     |                            |                        |                                     |  |  |  |  |  |
|                                                                                     |                            |                        |                                     |  |  |  |  |  |
|                                                                                     |                            |                        |                                     |  |  |  |  |  |
|                                                                                     |                            |                        |                                     |  |  |  |  |  |
|                                                                                     |                            |                        |                                     |  |  |  |  |  |
|                                                                                     |                            |                        |                                     |  |  |  |  |  |
| 2                                                                                   | BEARING COMPANY            |                        |                                     |  |  |  |  |  |
| T AS NOTED, MAXIMUM<br><u>LE ROUGHNESS SHALL BE:</u><br>6 MICRONS (250 MICROINCHES) | TOOL NAME                  | DANEL BOX DC           | UBLE - 1HP NO I/O<br>ENG<br>PPROVAL |  |  |  |  |  |
| 3 MICRONS (125 MICROINCHES)<br>1.6 MICRONS (63 MICROINCHES)                         | SHEET 4 OF 4<br>SCALE      | FILE<br>NAME<br>SO2166 | 1HP DOUBLE                          |  |  |  |  |  |

VFD PARAMETER LISTING