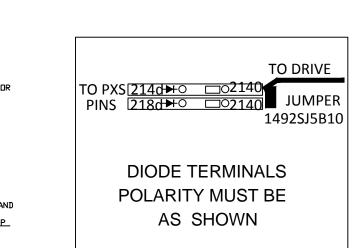

## **DIODE TERMINALS** POLARITY MUST BE AS SHOWN

| NITS ARE MILLIMETERS                                                    |                         |                  |                             |                    |  |
|-------------------------------------------------------------------------|-------------------------|------------------|-----------------------------|--------------------|--|
| (i.e.X.XXmm [x.xxx"])<br>D NOT SCALE DRAWING                            | C                       |                  |                             | )                  |  |
|                                                                         | BEARING COMPANY         |                  |                             |                    |  |
| EXCEPT AS NOTED, MAXIMUM                                                | TOOL NAME<br>POWE       | RFLEX 525 P      | ANEL BOX D                  | OUBLE - 1HP NO I/O |  |
| ALLOWABLE ROUGHNESS SHALL BE:<br>ACE FINISH 6 MICRONS (250 MICROINCHES) | DRAWN BY<br>cmcwilliams | DATE<br>09-24-15 | LAST EDIT BY<br>cmcwilliams | ENG<br>APPROVAL    |  |
| ACE FINISH 3 MICRONS (125 MICROINCHES)                                  | SHEET 3                 | OF 4             | FILE<br>NAME                |                    |  |
| ACE FINISH 1.6 MICRONS (63 MICROINCHES)                                 | SCALE                   |                  | SO2166                      | 5 1HP DOUBLE       |  |