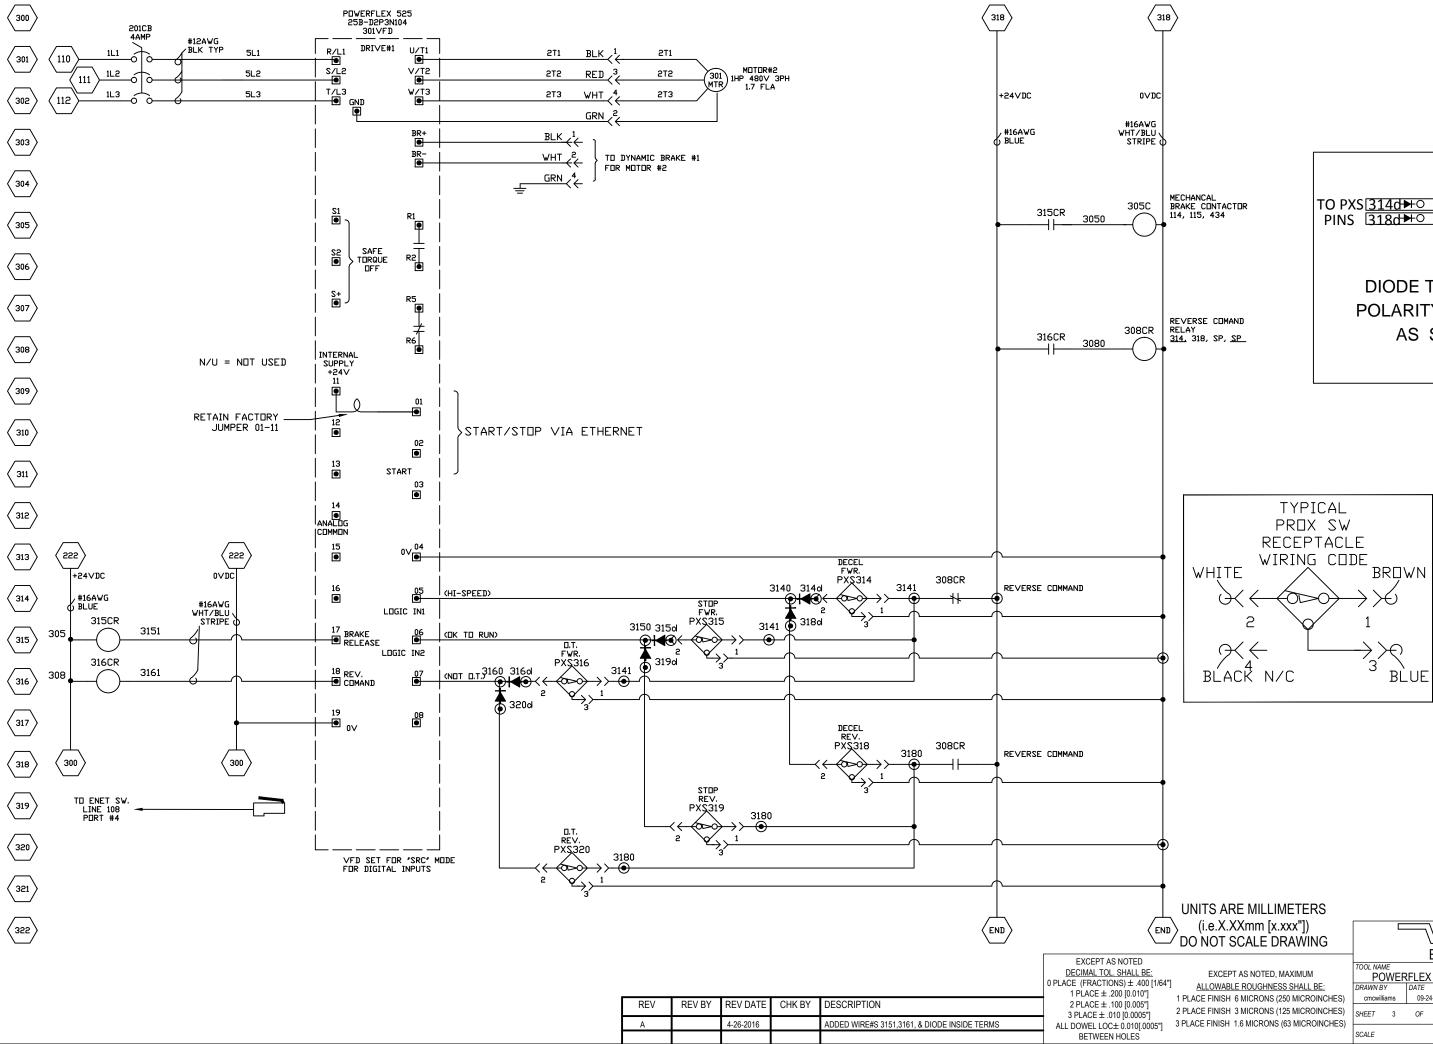

## **DIODE TERMINALS** POLARITY MUST BE AS SHOWN

| NITS ARE MILLIMETERS                                                    |                         |                  |                             |                    |  |
|-------------------------------------------------------------------------|-------------------------|------------------|-----------------------------|--------------------|--|
| (i.e.X.XXmm [x.xxx"])<br>D NOT SCALE DRAWING                            | C                       |                  |                             | )                  |  |
|                                                                         | BEARING COMPANY         |                  |                             |                    |  |
| EXCEPT AS NOTED, MAXIMUM                                                | TOOL NAME<br>POWE       | RFLEX 525 P      | ANEL BOX D                  | OUBLE - 1HP NO I/O |  |
| ALLOWABLE ROUGHNESS SHALL BE:<br>ACE FINISH 6 MICRONS (250 MICROINCHES) | DRAWN BY<br>cmcwilliams | DATE<br>09-24-15 | LAST EDIT BY<br>cmcwilliams | ENG<br>APPROVAL    |  |
| ACE FINISH 3 MICRONS (125 MICROINCHES)                                  | SHEET 3                 | OF 4             | FILE<br>NAME                |                    |  |
| ACE FINISH 1.6 MICRONS (63 MICROINCHES)                                 | SCALE                   |                  | SO2166                      | 5 1HP DOUBLE       |  |