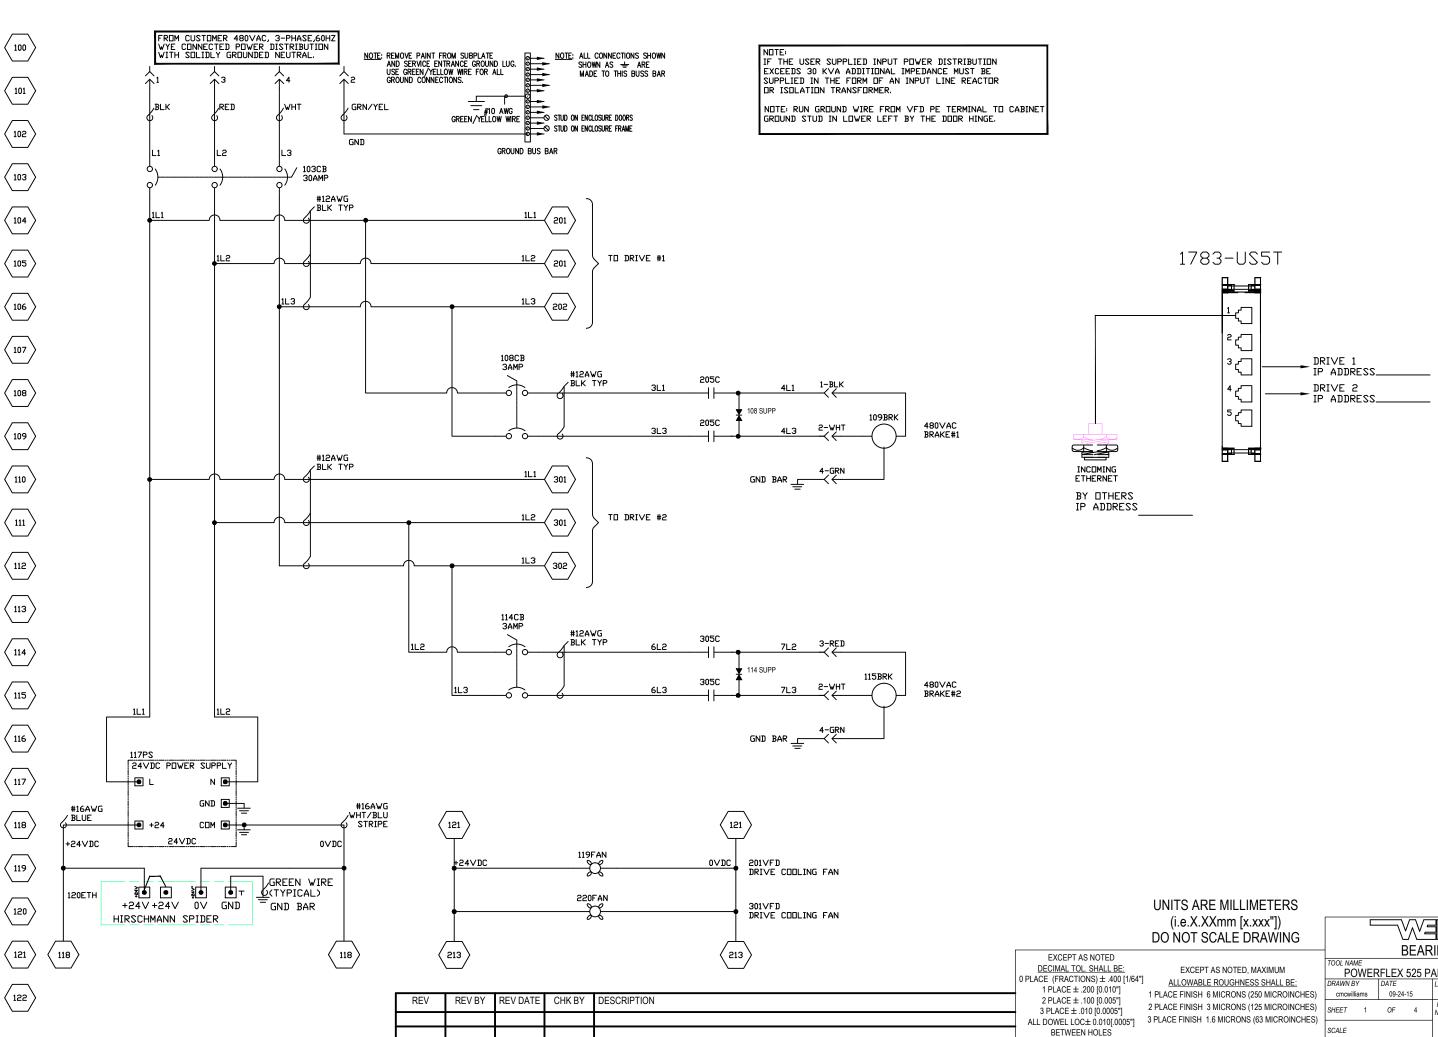

## $\sqrt{4}$ **BEARING COMPANY** POWERFLEX 525 PANEL BOX DOUBLE - 1HP NO I/O LAST EDIT BY ENG APPROVAL cmcwilliams FILE NAME SO2166 1HP DOUBLE

| NITS ARE MILLIMETERS                                                              |                                             |   |                |      |                             |                 |
|-----------------------------------------------------------------------------------|---------------------------------------------|---|----------------|------|-----------------------------|-----------------|
| (i.e.X.XXmm [x.xxx"])<br>) NOT SCALE DRAWING                                      |                                             |   |                |      |                             |                 |
|                                                                                   |                                             |   | E              | SEAF | RING COM                    | PANY            |
| EXCEPT AS NOTED, MAXIMUM                                                          | POWERFLEX 525 PANEL BOX DOUBLE - 1HP NO 1/0 |   |                |      |                             |                 |
| ALLOWABLE ROUGHNESS SHALL BE:<br>ACE FINISH 6 MICRONS (250 MICROINCHES)           | DRAWN BY<br>cmcwilliam                      | s | DATE<br>09-24- | 15   | LAST EDIT BY<br>cmcwilliams | ENG<br>APPROVAL |
| ACE FINISH 3 MICRONS (125 MICROINCHES)<br>ACE FINISH 1.6 MICRONS (63 MICROINCHES) | SHEET                                       | 2 | OF             | 4    | FILE<br>NAME                |                 |
|                                                                                   | SCALE                                       |   |                |      | SO2166                      | 3 1HP DOUBLE    |